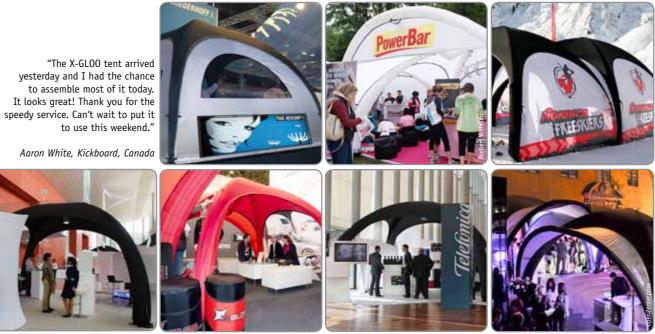

### Module X-Act XGLOD

"The X-GLOO tent arrived yesterday and I had the chance to assemble most of it today. to use this weekend."

The Module X-Act is the quickly-available X-GLOO version: The Matrix is available in a choice of black, white, blue or red. Side Walls are in a classic silver design, optionally with velcro, individually or alternatively as a cost-efficient Set.

## XGLOO Module X-Pert

\*upon request at surcharge + additional delivery time

The Module X-Pert lets you design your X-GLOOs according to your own preferences: Along with the available standard colors, you can also choose from all of the colors of the Pantone color quide. Thus, you can design the different areas of the Matrix and the Elements such as Side Walls, Canopies, Canopy Banners and Tunnels in your corporate

ORI

1SPO

The numerous branding options are a special feature of the X-Pert Module: Roof, Tubes, Walls, Canopy and Canopy Banner can be personalised with logos or photographs. You also have the option of designing one or both sides of the Side Wall.

The personalisation takes place with sewn application, screen printing or digital printing.

The branding options transform the X-GLOO into a premium image carrier par excellance. Let your creativity run wild!