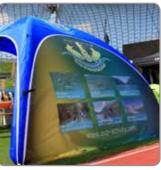

## XGLOO Module X-Pert

\*upon request at surcharge + additional delivery time

The Module X-Pert lets you design your X-GLOOs according to your own preferences: Along with the available standard colors, you can also choose from all of the colors of the Pantone color quide. Thus, you can design the different areas of the Matrix and the Elements such as Side Walls, Canopies, Canopy Banners and Tunnels in your corporate

ORI

1SPO

The numerous branding options are a special feature of the X-Pert Module: Roof, Tubes, Walls, Canopy and Canopy Banner can be personalised with logos or photographs. You also have the option of designing one or both sides of the Side Wall.