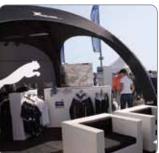

### Module X-Act XGLOD

"The X-GLOO tent arrived yesterday and I had the chance to assemble most of it today. to use this weekend."

The Module X-Act is the quickly-available X-GLOO version: The Matrix is available in a choice of black, white, blue or red. Side Walls are in a classic silver design, optionally with velcro, individually or alternatively as a cost-efficient Set.

The X-Act Module offers the advantages of a flexible range of use and short delivery time.

If there is room to play with regard to time, the X-Act can be individually designed by printing the Velcro- and Canopy Banners or the entire Side Wall in digital printing.

**XGLOD** Module X-Act

Matrix

Module

also available as SET: cost-efficient complete variant. Matrix in black, white, red or blue, plus 4 silver Side Walls of your choice.