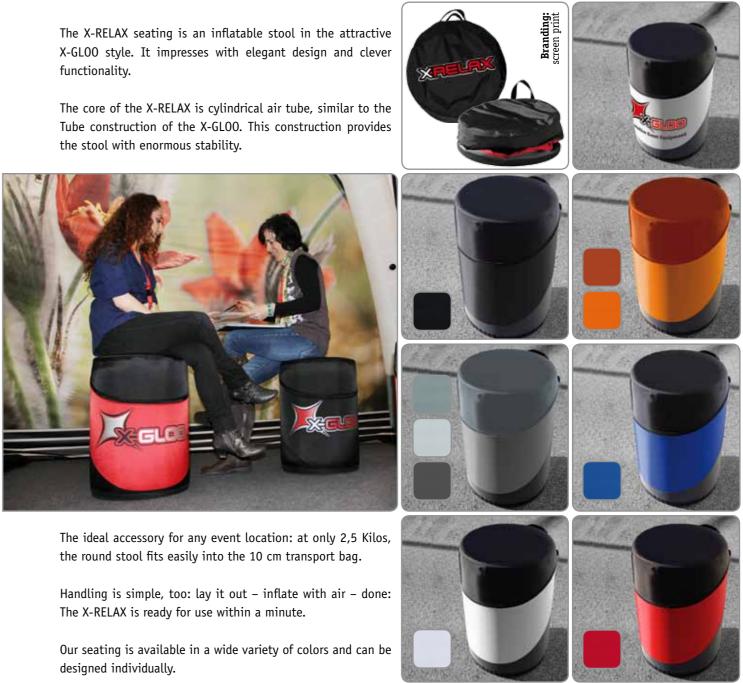

ors, you can also choose from all of the colors of the Pantone color quide. Thus, you can design the different areas of the Matrix and the Elements such as Side Walls, Canopies, Canopy Banners and Tunnels in your corporate

ORI

1SPO

The numerous branding options are a special feature of the X-Pert Module: Roof, Tubes, Walls, Canopy and Canopy Banner can be personalised with logos or photographs. You also have the option of designing one or both sides of the Side Wall.

The personalisation takes place with sewn application, screen printing or digital printing.

The branding options transform the X-GLOO into a premium image carrier par excellance. Let your creativity run wild!











# X-GLOO [EVENTS]



odule X-Pert





[ELEMENTS] Tunnel Parts Nylon cloth

odule X-Pert [ELEMENTS]





## Seating **XRELAX**

-RELAX [SEATING]