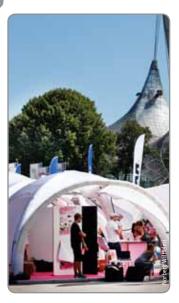

## XGLOO Module X-Pert

\*upon request at surcharge + additional delivery time

The Module X-Pert lets you design your X-GLOOs according to your own preferences: Along with the available standard colors, you can also choose from all of the colors of the Pantone color quide. Thus, you can design the different areas of the Matrix and the Elements such as Side Walls, Canopies, Canopy Banners and Tunnels in your corporate

ORI

1SPO

The numerous branding options are a special feature of the X-Pert Module: Roof, Tubes, Walls, Canopy and Canopy Banner can be personalised with logos or photographs. You also have the option of designing one or both sides of the Side Wall.

The personalisation takes place with sewn application, screen printing or digital printing.

The branding options transform the X-GLOO into a premium image carrier par excellance. Let your creativity run wild!