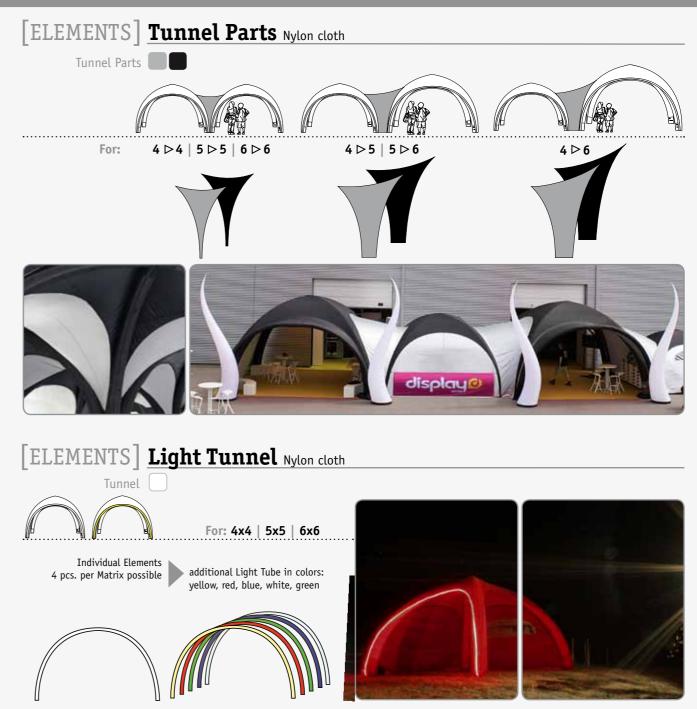

# X-GLOO [EVENTS]

odule X-Pert

[ELEMENTS] Tunnel Parts Nylon cloth

odule X-Pert [ELEMENTS]