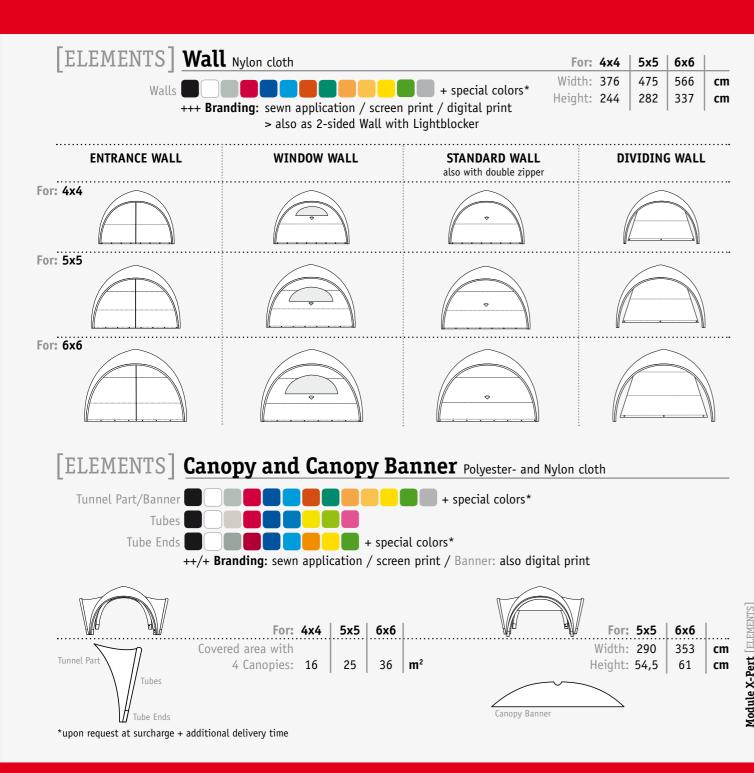

## XGLOO Module X-Pert

\*upon request at surcharge + additional delivery time

The Module X-Pert lets you design your X-GLOOs according to your own preferences: Along with the available standard colors, you can also choose from all of the colors of the Pantone color quide. Thus, you can design the different areas of the Matrix and the Elements such as Side Walls, Canopies, Canopy Banners and Tunnels in your corporate

ORI

1SPO

The numerous branding options are a special feature of the X-Pert Module: Roof, Tubes, Walls, Canopy and Canopy Banner can be personalised with logos or photographs. You also have the option of designing one or both sides of the Side Wall.

The personalisation takes place with sewn application, screen printing or digital printing.

The branding options transform the X-GLOO into a premium image carrier par excellance. Let your creativity run wild!