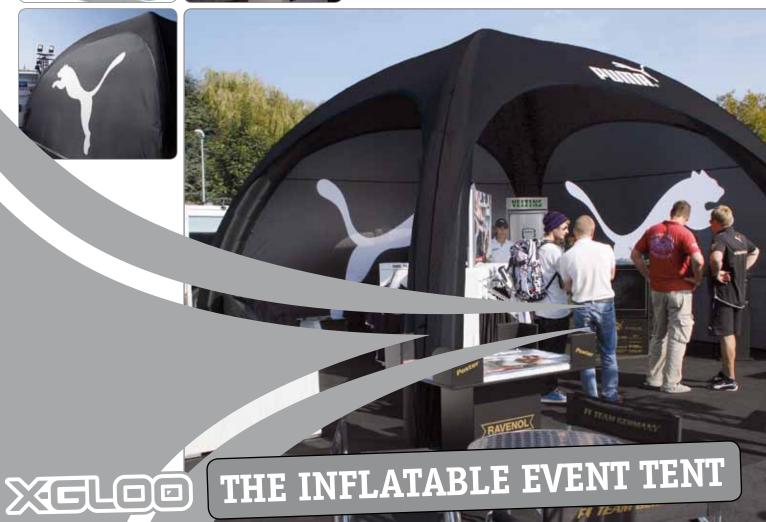

### Module X-Act XGLOD

"The X-GLOO tent arrived yesterday and I had the chance to assemble most of it today. to use this weekend."

The Module X-Act is the quickly-available X-GLOO version: The Matrix is available in a choice of black, white, blue or red. Side Walls are in a classic silver design, optionally with velcro, individually or alternatively as a cost-efficient Set.

The X-Act Module offers the advantages of a flexible range of use and short delivery time.

If there is room to play with regard to time, the X-Act can be individually designed by printing the Velcro- and Canopy Banners or the entire Side Wall in digital printing.

**XGLOD** Module X-Act

Matrix

Module

also available as SET: cost-efficient complete variant. Matrix in black, white, red or blue, plus 4 silver Side Walls of your choice.