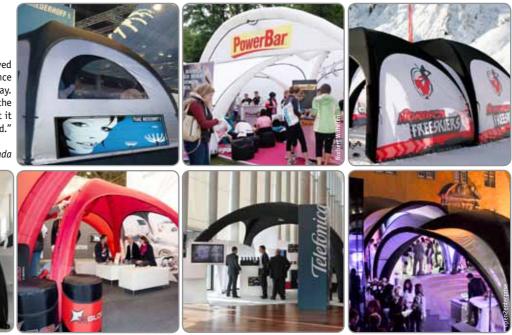

## XGLOO Module X-Pert

\*upon request at surcharge + additional delivery time

The Module X-Pert lets you design your X-GLOOs according to your own preferences: Along with the available standard colors, you can also choose from all of the colors of the Pantone color quide. Thus, you can design the different areas of the Matrix and the Elements such as Side Walls, Canopies, Canopy Banners and Tunnels in your corporate

ORI

1SPO

The numerous branding options are a special feature of the X-Pert Module: Roof, Tubes, Walls, Canopy and Canopy Banner can be personalised with logos or photographs. You also have the option of designing one or both sides of the Side Wall.

The personalisation takes place with sewn application, screen printing or digital printing.

The branding options transform the X-GLOO into a premium image carrier par excellance. Let your creativity run wild!