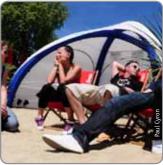

## XGLOO Module X-Pert

\*upon request at surcharge + additional delivery time

The Module X-Pert lets you design your X-GLOOs according to your own preferences: Along with the available standard colors, you can also choose from all of the colors of the Pantone color quide. Thus, you can design the different areas of the Matrix and the Elements such as Side Walls, Canopies, Canopy Banners and Tunnels in your corporate

ORI

1SPO

The numerous branding options are a special feature of the X-Pert Module: Roof, Tubes, Walls, Canopy and Canopy Banner can be personalised with logos or photographs. You also have the option of designing one or both sides of the Side Wall.