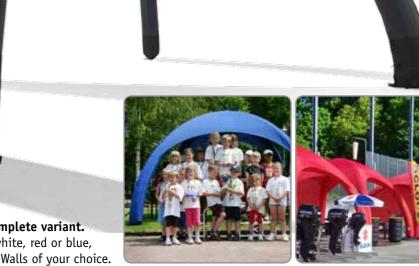

### Module X-Act XGLOD

"The X-GLOO tent arrived yesterday and I had the chance to assemble most of it today. to use this weekend."

The Module X-Act is the quickly-available X-GLOO version: The Matrix is available in a choice of black, white, blue or red. Side Walls are in a classic silver design, optionally with velcro, individually or alternatively as a cost-efficient Set.

The X-Act Module offers the advantages of a flexible range of use and short delivery time.

If there is room to play with regard to time, the X-Act can be individually designed by printing the Velcro- and Canopy Banners or the entire Side Wall in digital printing.

**XGLOD** Module X-Act

Matrix

Module

also available as SET: cost-efficient complete variant. Matrix in black, white, red or blue, plus 4 silver Side Walls of your choice.