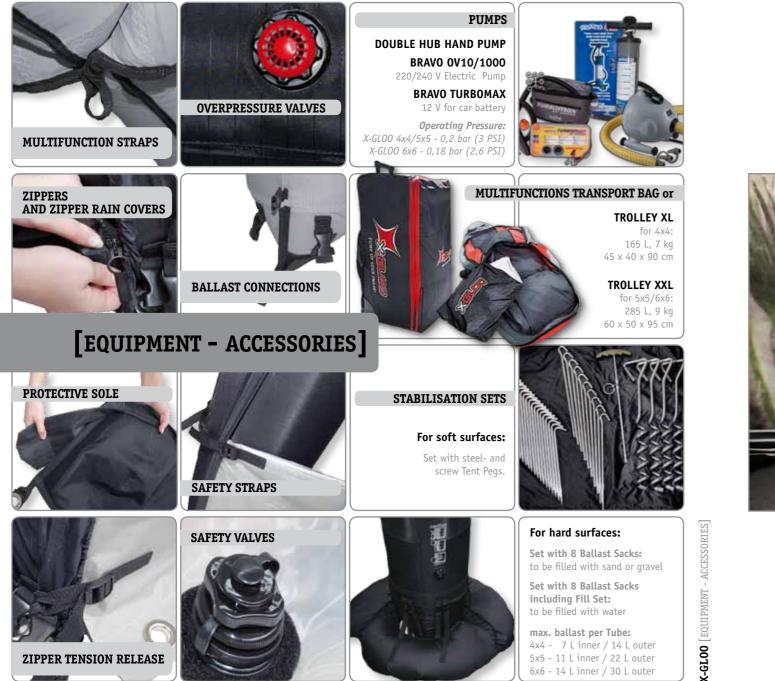

olors, you can also choose from all of the colors of the Pantone color quide. Thus, you can design the different areas of the Matrix and the Elements such as Side Walls, Canopies, Canopy Banners and Tunnels in your corporate

ORI

1SPO

The numerous branding options are a special feature of the X-Pert Module: Roof, Tubes, Walls, Canopy and Canopy Banner can be personalised with logos or photographs. You also have the option of designing one or both sides of the Side Wall.

The personalisation takes place with sewn application, screen printing or digital printing.

The branding options transform the X-GLOO into a premium image carrier par excellance. Let your creativity run wild!











# X-GLOO [EVENTS]



odule X-Pert





[ELEMENTS] Tunnel Parts Nylon cloth

odule X-Pert [ELEMENTS]





## Seating **XRELAX**

-RELAX [SEATING]