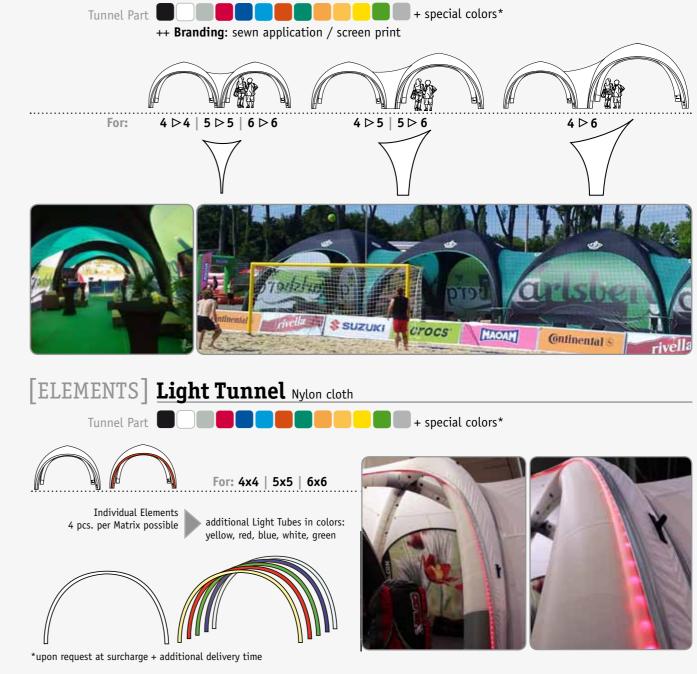

## XGLOO Module X-Pert

\*upon request at surcharge + additional delivery time

The Module X-Pert lets you design your X-GLOOs according to your own preferences: Along with the available standard colors, you can also choose from all of the colors of the Pantone color quide. Thus, you can design the different areas of the Matrix and the Elements such as Side Walls, Canopies, Canopy Banners and Tunnels in your corporate

ORI

1SPO

The numerous branding options are a special feature of the X-Pert Module: Roof, Tubes, Walls, Canopy and Canopy Banner can be personalised with logos or photographs. You also have the option of designing one or both sides of the Side Wall.

The personalisation takes place with sewn application, screen printing or digital printing.

The branding options transform the X-GLOO into a premium image carrier par excellance. Let your creativity run wild!