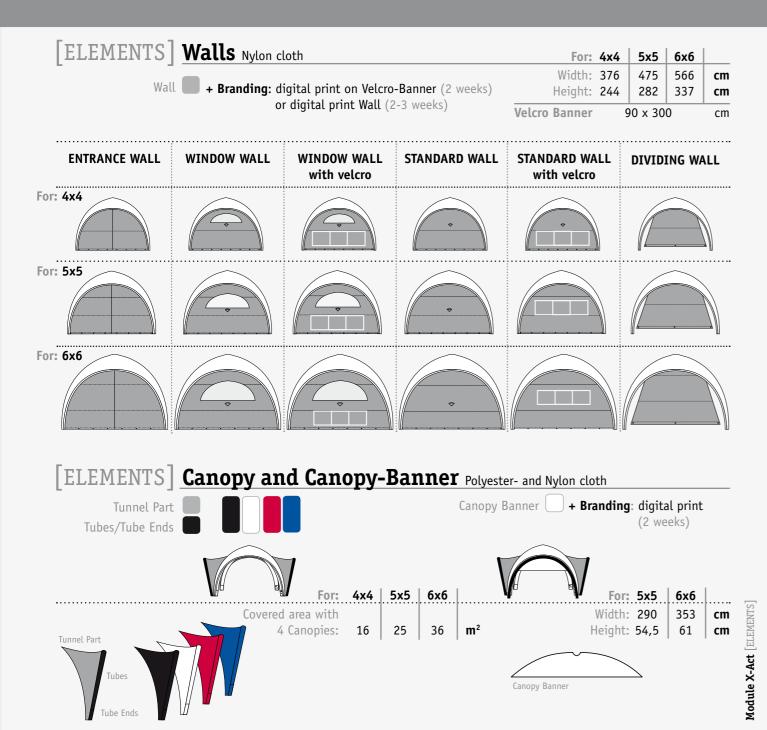

The X-Act can be combined with all other modules or tents.

| BASIS                         | Matrix Polyester cloth                                                                                             | Sizes:                                                     | 4x4 | 5x5                | 6x6               |                |  |
|-------------------------------|--------------------------------------------------------------------------------------------------------------------|------------------------------------------------------------|-----|--------------------|-------------------|----------------|--|
| Features:                     | elegant design, quick set-up,<br>modular construction, in- + outdoor use,<br>premium materials, UV-resistant,      | Exterior Side Length:<br>Entrance Height:<br>Total Height: | 2,0 | 4,85<br>2,5<br>3,2 | 5,8<br>3,0<br>3,9 | m<br>m<br>m    |  |
| reddot design award<br>winner | Fire protection norm B1/CPAI-84,<br>waterproof, wind stable up to 60 km/h<br>one color - black, white, red or blue | Tube Diameter:<br>Covered Surface Area:<br>Weight:         | 7,5 | 33<br>12<br>21     | 40<br>17<br>28    | cm<br>m²<br>kq |  |
| Elements:                     | Matrix connections with zipper<br>Matrix incl. Hand Pump, Repair Kit<br>in Multifunction Transport Bag             | Assembly Time<br>Hand Pump:<br>Electric Pump;              | 15  | 23<br>10           | 30<br>15          | min            |  |
| Delivery Time:                | In stock                                                                                                           | ock all specifications are approximate                     |     |                    |                   |                |  |

**XGLOD** Module X-Act

Matrix

Module

also available as SET: cost-efficient complete variant. Matrix in black, white, red or blue, plus 4 silver Side Walls of your choice.